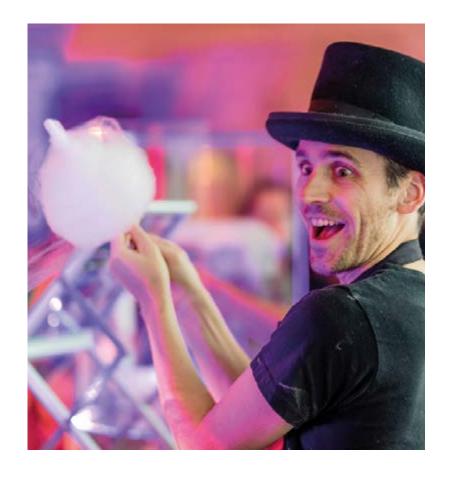

#### MAKE IT SPECIAL

Party on into the small hours with dancing and late night snacks in the Vaulted Café. Music and lighting packages available.

We work with some very talented suppliers and creatives who will make your celebration one to remember. Why not consider a magician, a photobooth, a jazz band, a string quartet, a winter wreath-making masterclass...